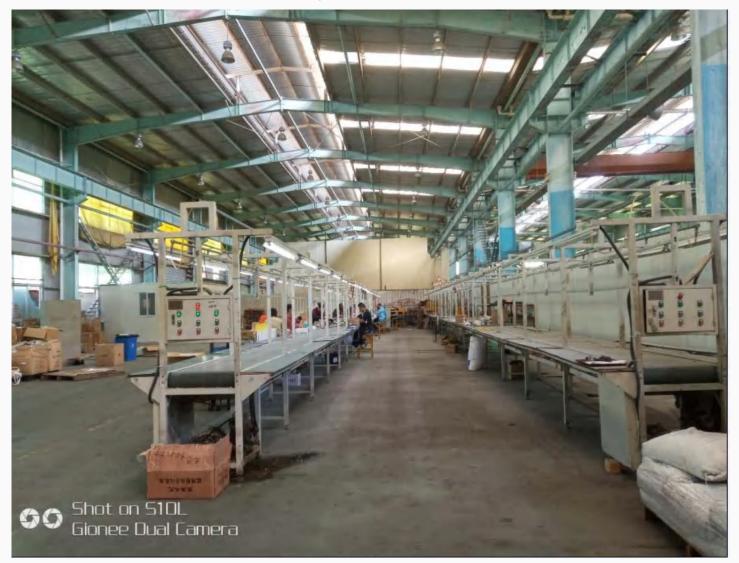

molding machines.

Our capability for silicone rubber part is up to up to 1800\*800mm.



















### Extrusion Production Line XIAMEN NEWAY

We can produce strips in both plastic materials & rubber materials. Rubber hose & foam rubber sealing are available also.

















### **CNC Machining Production Line**



XIAMEN NEWAY

CNC machining on metal parts and plastic parts. We are able to make repeated positioning accuracy within tolerance 0.005mm, providing strong guarantee for precision parts.

We have 11 sets CNC machines (6 sets 4-axis machines), 15 sets CNC lathes and 4 sets milling machines.









# Mould making XIAMEN NEWAY





















Hot Stamping Machine



Pad Printing Machine



### Ultrasonic Machine





# Assembly Line

Assembly Line and QC area









Plastic raw material warehouse



Batch-mixing plant



Silicone rubber raw warehouse



Mold warehouse



Package warehouse



Semi-finished goods with label



Finished goods



Finished goods warehouse



Waiting for delivery





### Plastic Products XIAMEN NEWAY

High precision and Strict QC standard;

Professional DFM report before mould making; Support rapid prototyping and mass production.





# Rubber Products

TUV verified Certificate: ISO 9001:2015; Strict IQC for Incoming Material Control Systematic Manufacturing lines; Experienced production & QC teams





# Silicone Products XIAMEN NEWAY

Eco-friendly, Food Grade, Medical Grade;

Widely used in daily life, baby care products, medical items, electronics and sports;





## **Extrusion Products**

Custom design; With la