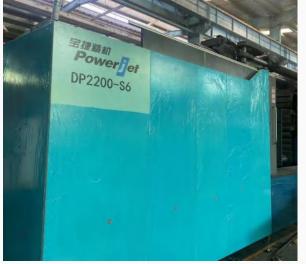

### **Plastic Injection Equipment List**

| No. | Equipment Name            | Equipment Type | Qty (sets) |  |  |  |
|-----|---------------------------|----------------|------------|--|--|--|
| 1   | Injection molding machine | 2200T          | 1          |  |  |  |
| 2   | Injection molding machine | 1250T          | 1          |  |  |  |
| 3   | Injection molding machine | 1000T          | 1          |  |  |  |
| 4   | Injection molding machine | 600T           | 1          |  |  |  |
| 5   | Injection molding machine | 320T           | 6          |  |  |  |
| 6   | Injection molding machine | 220T           | 1          |  |  |  |
| 7   | Injection molding machine | 180T           | 3          |  |  |  |
| 8   | Injection molding machine | 140T           | 3          |  |  |  |
| 9   | Injection molding machine | 90T            | 2          |  |  |  |
|     | Total Qty (Sets)          |                |            |  |  |  |
|     | Real production Usage     |                |            |  |  |  |