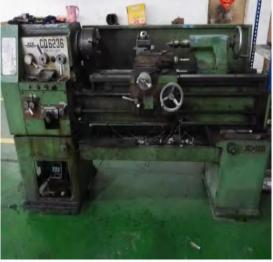

### **CNC Machining Equipment List**

| No. | <b>Equipment Name</b> | Qty (sets) |
|-----|-----------------------|------------|
| 1   | 4-axis CNC Machines   | 6          |
| 2   | CNC Machines          | 5          |
| 3   | CNC lathes            | 15         |
| 4   | Milling Machine       | 4          |