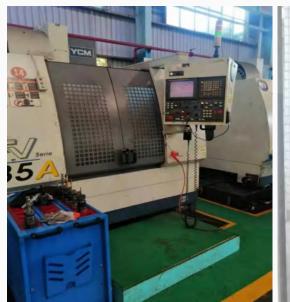

### **CNC Machining Equipment List**

| No. | <b>Equipment Name</b> | Qty (sets) |
|-----|-----------------------|------------|
| 1   | 4-axis CNC Machines   | 6          |
| 2   | CNC Machines          | 5          |
| 3   | CNC lathes            | 15         |
| 4   | Milling Machine       | 4          |