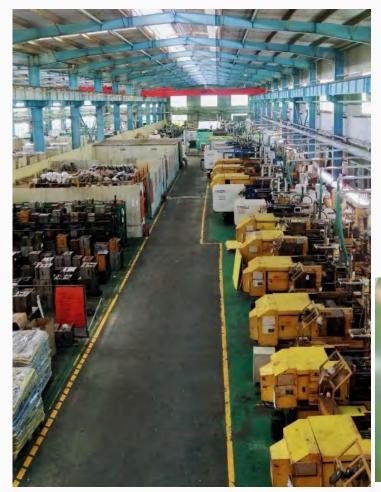

# Production Capacity XIAMEN NEWAY.

### **Plastic Injection Equipment List**

| No. | Equipment Name            | Equipment Type | Qty (sets) |  |  |  |
|-----|---------------------------|----------------|------------|--|--|--|
| 1   | Injection molding machine | 2200T          | 1          |  |  |  |
| 2   | Injection molding machine | 1250T          | 1          |  |  |  |
| 3   | Injection molding machine | 1000T          | 1          |  |  |  |
| 4   | Injection molding machine | 600T           | 1          |  |  |  |
| 5   | Injection molding machine | 320T           | 6          |  |  |  |
| 6   | Injection molding machine | 220T           | 1          |  |  |  |
| 7   | Injection molding machine | 180T           | 3          |  |  |  |
| 8   | Injection molding machine | 140T           | 3          |  |  |  |
| 9   | Injection molding machine | 90T            | 2          |  |  |  |
|     | Total Qty (Sets)          |                |            |  |  |  |
|     | Real production Usage     |                |            |  |  |  |