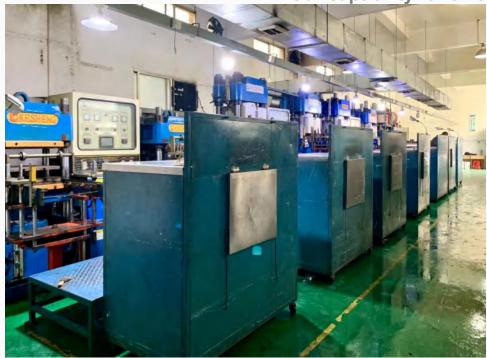

# Production Capacity XIAMEN NEWAY.

### **Silicone Rubber Equipment List**

| No. | Equipment Name                 | Equipment Type     | Capacity (Ton) | Qty (sets |  |  |  |  |
|-----|--------------------------------|--------------------|----------------|-----------|--|--|--|--|
| 1   | Plate vulcanizing machine      | KS200HF 200T       |                | 2         |  |  |  |  |
| 2   | Vacuum vulcanizing machine     | e VA-300 300T      |                | 2         |  |  |  |  |
| 3   | Vacuum vulcanizing machine     | KS300VS 300T       |                | 4         |  |  |  |  |
| 4   | Injection molding machine      | XJL-P-300T-HL 300T |                | 1         |  |  |  |  |
| 5   | Injection molding machine      | XJL-P-300T-HL 300T |                | 1         |  |  |  |  |
| 6   | 6 Material cutting machine 600 |                    |                |           |  |  |  |  |
| 7   | 7 Material Mixing Machine      |                    |                |           |  |  |  |  |
|     | Total Qty (Se                  | ets)               |                | 12        |  |  |  |  |
|     | Real production Usage          |                    |                |           |  |  |  |  |