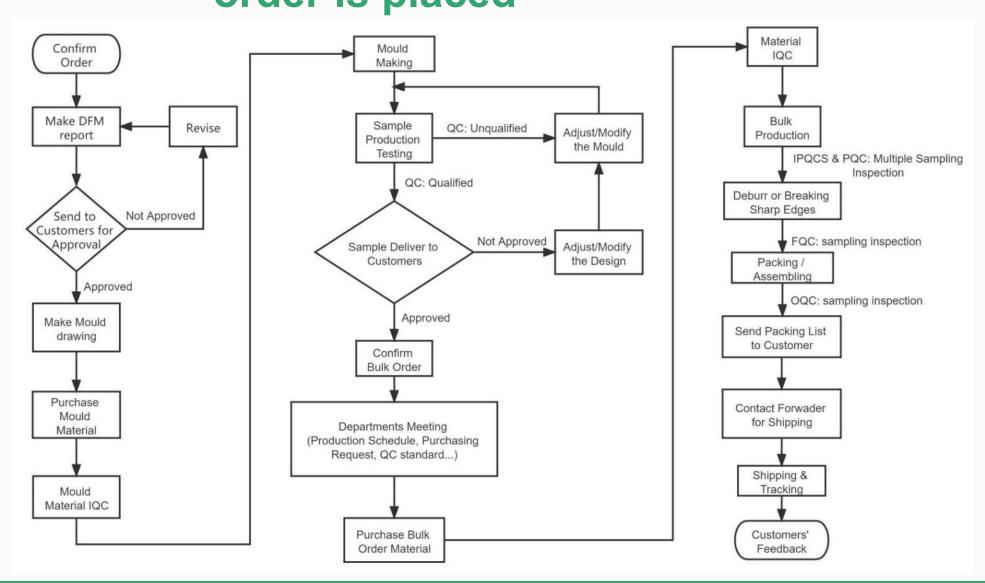

# Workflow after Customer's order is placed

NEWAY has obtained **ISO 9001:2015** certificates, dedicated to strict quality control and thoughtful customer service. We seriously take care of the quality control from IQC to OQC, throughout each step of the production. Let us show you our quality control:

For raw materials, we'll do the IQC in time. All materials are procured only from the verified suppliers, who have implemented and maintain certified quality management systems in their plants. With full certificates, such as RoHs, Reach, MSDS, FDA, LFGB, UL, EN549, BPA free, EN71, and so on;

For pre-production samples, we'll provide several pieces to our clients for assembly and function testing. We will seal the samples in time once they're approval.

For Bulk Production, we'll do the IPQCS & PQC (Multiple Sampling Inspection) during production and we'll do the FQC (Sampling Inspection) after deburr or breaking sharp edges. In order to timely find problems, solve problems, reduce defective products, reduce manufacturing costs.

After packing and assembling, we'll do the OQC (Sampling Inspection) to make sure the final goods are qualified.

NEWAY has a strong professional team, who are able to create products to meet the specific needs of our customers for OEM base and offer you professional suggestions for your projects. We'll send you the design for manufacturability (**DFM**) analysis within 2 working days after get your approval on our prices.