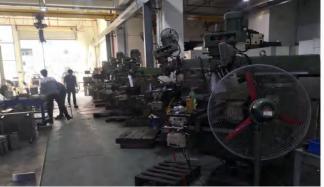

### **CNC Machining Equipment List**

| No. | <b>Equipment Name</b> | Qty (sets) |
|-----|-----------------------|------------|
| 1   | 4-axis CNC Machines   | 6          |
| 2   | CNC Machines          | 5          |
| 3   | CNC lathes            | 15         |
| 4   | Milling Machine       | 4          |