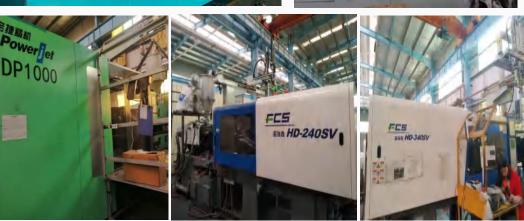

### **Plastic Injection Equipment List**

| No. | Equipment Name            | Equipment Type | Qty (sets) |  |  |  |
|-----|---------------------------|----------------|------------|--|--|--|
| 1   | Injection molding machine | 2200T          | 1          |  |  |  |
| 2   | Injection molding machine | 1250T          | 1          |  |  |  |
| 3   | Injection molding machine | 1000T          | 1          |  |  |  |
| 4   | Injection molding machine | 600T           | 1          |  |  |  |
| 5   | Injection molding machine | 320T           | 6          |  |  |  |
| 6   | Injection molding machine | 220T           | 1          |  |  |  |
| 7   | Injection molding machine | 180T           | 3          |  |  |  |
| 8   | Injection molding machine | 140T           | 3          |  |  |  |
| 9   | Injection molding machine | 90T            | 2          |  |  |  |
|     | Total Qty (Sets)          |                |            |  |  |  |
|     | Real production Usage     |                |            |  |  |  |