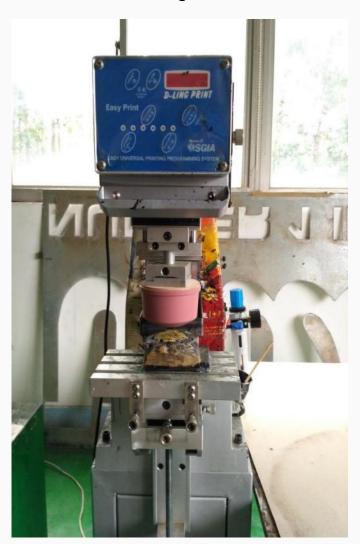

have plate vulcanizing machines, vacuum vulcanizing machines, and injection molding machines.

Our capability for silicone rubber part is up to up to 1800\*800mm.



















### Extrusion Production Line XIAMEN NEWAY

We can produce strips in both plastic materials & rubber materials. Rubber hose & foam rubber sealing are available also.

















### **CNC Machining Production Line**



XIAMEN NEWAY

CNC machining on metal parts and plastic parts. We are able to make repeated positioning accuracy within tolerance 0.005mm, providing strong guarantee for precision parts.

We have 11 sets CNC machines (6 sets 4-axis machines), 15 sets CNC lathes and 4 sets milling machines.









# Mould making XIAMEN NEWAY





















Hot Stamping Machine



Pad Printing Machine



### Ultrasonic Machine





# Assembly Line

Assembly Line and QC area









Plastic raw material warehouse



Batch-mixing plant



Silicone rubber raw warehouse



Mold warehouse



Package warehouse



Semi-finished goods with label



Finished goods



Finished goods warehouse



Waiting for delivery





### Plastic Products XIAMEN NEWAY

High precision and Strict QC standard;

Professional DFM report before mould making; Support rapid prototyping and mass production.





# Rubber Products

TUV verified Certificate: ISO 9001:2015; Strict IQC for Incoming Material Control Systematic Manufacturing lines; Experienced production & QC teams





# Silicone Products XIAMEN NEWAY

Eco-friendly, Food Grade, Medical Grade;

Widely used in daily life, baby care products, medical items, el