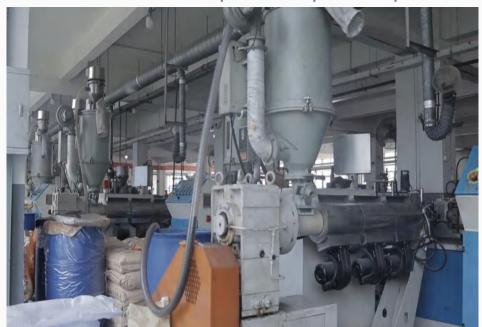

### **Extrusion Equipment List**

| No. | Equipment Name                                        | Qty (sets) |
|-----|-------------------------------------------------------|------------|
| 1   | Extrusion Equipment for<br>Plastic Extruded strip     | 16         |
| 2   | Extrusion Equipment for<br>Rubber Extruded strip      | 12         |
| 3   | Extrusion Equipment for Foam<br>Rubber Extruded strip | 8          |