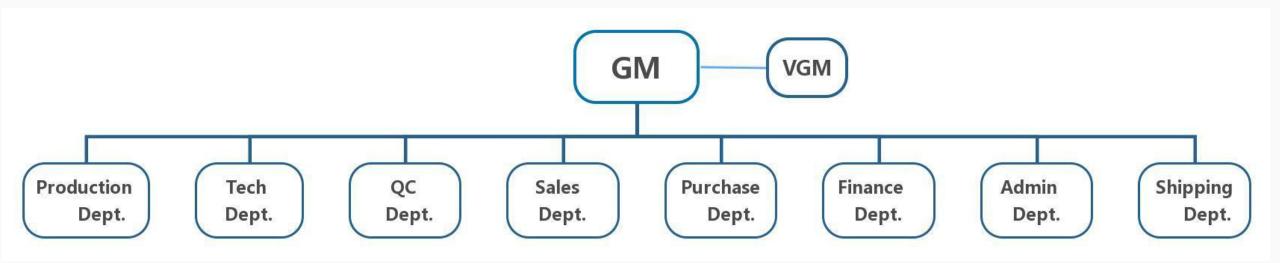

trong guarantee for precision parts.
- ◆ Mould Making: We can also export the Plastic injection mold, Rubber compression mold and the related spare parts.
- ◆ **Prototyping Services:** We're not only good at 3D printing, Vacuum casting, CNC machining, but also can make 1 cavity sample mold.

We strive to exceed our customers' expectation in all aspects of product manufacturing process, and recognize our great responsibilities to our customers, employees, suppliers and society. We keep adopting advanced production facilities to improve efficiency and ensure high and stable quality, and further reduce the production cost.

Having one supplier like Neway for the complete assembly will allow for better design, quality, and fit of all the individual parts.



# Organization Chart XIAMEN NEWAY





# Workflow after Customer's order is placed





# Production Capacity XIAMEN NEWAY.

### **Plastic Injection Equipment List**

| No. | Equipment Name            | Equipment Type | Qty (sets) |  |  |  |
|-----|---------------------------|----------------|------------|--|--|--|
| 1   | Injection molding machine | 2200T          | 1          |  |  |  |
| 2   | Injection molding machine | 1250T          | 1          |  |  |  |
| 3   | Injection molding machine | 1000T          | 1          |  |  |  |
| 4   | Injection molding machine | 600T           | 1          |  |  |  |
| 5   | Injection molding machine | 320T           | 6          |  |  |  |
| 6   | Injection molding machine | 220T           | 1          |  |  |  |
| 7   | Injection molding machine | 180T           | 3          |  |