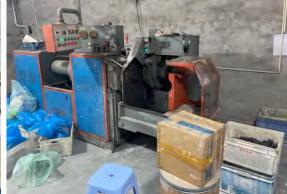

| 信仰          | 有效期限、效客户订单                  |
| 世界性量    |            |         |              | o   | 产品外级/尺寸/连续(电镀、理度等)/品值/<br>数量/包度方式/标签 | 宝妆          | 出货位册记录录                     |
| 也多      |            |         |              | 1   | 被客户订单发奖                              | 22          | 备格品交付                       |

# Plastic injection molding Line

We have 19 sets injection molding machines, includes the multi-color injection molding machines, the biggest one is 2200T.

Our capability for Plastic products is up to 2000mm (18kg).













### **Silicone Rubber Production Line**

KIAMEN NEWAY

We have plate vulcanizing machines, vacuum vulcanizing machines, and injection molding machines.

Our capability for silicone rubber part is up to up to 1800\*800mm.



















### Extrusion Production Line XIAMEN NEWAY

We can produce strips in both plastic materials & rubber materials. Rubber hose & foam rubber sealing are available also.

















### **CNC Machining Production Line**



XIAMEN NEWAY

CNC machining on metal parts and plastic parts. We are able to make repeated positioning accuracy within tolerance 0.005mm, providing strong guarantee for precision parts.

We have 11 sets CNC machines (6 sets 4-axis machines), 15 sets CNC lathes and 4 sets milling machines.









# Mould making XIAMEN NEWAY





















Hot Stamping Machine



Pad Printing Machine



### Ultrasonic Machine





# Assembly Line

Assembly Line and QC area









Plastic raw material warehouse



Batch-mixing plant



Silicone rubber raw warehouse



Mol