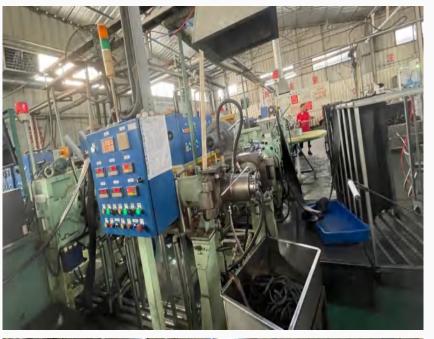

### **Plastic Injection Equipment List**

| No. | Equipment Name            | Equipment Type | Qty (sets) |  |  |  |
|-----|---------------------------|----------------|------------|--|--|--|
| 1   | Injection molding machine | 2200T          | 1          |  |  |  |
| 2   | Injection molding machine | 1250T          | 1          |  |  |  |
| 3   | Injection molding machine | 1000T          | 1          |  |  |  |
| 4   | Injection molding machine | 600T           | 1          |  |  |  |
| 5   | Injection molding machine | 320T           | 6          |  |  |  |
| 6   | Injection molding machine | 220T           | 1          |  |  |  |
| 7   | Injection molding machine | 180T           | 3          |  |  |  |
| 8   | Injection molding machine | 140T           | 3          |  |  |  |
| 9   | Injection molding machine | 90T            | 2          |  |  |  |
|     | Total Qty (Sets)          |                |            |  |  |  |
|     | Real production Usage     |                |            |  |  |  |