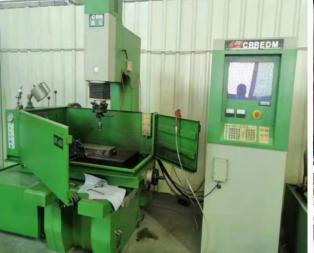

### **Mould Making Equipment List**

| No. | Equipment Name   | Qty (sets) |
|-----|------------------|------------|
| 1   | CNC              | 3          |
| 2   | Milling Machine  | 6          |
| 3   | Grinding Machine | 4          |
| 4   | EDM              | 7          |