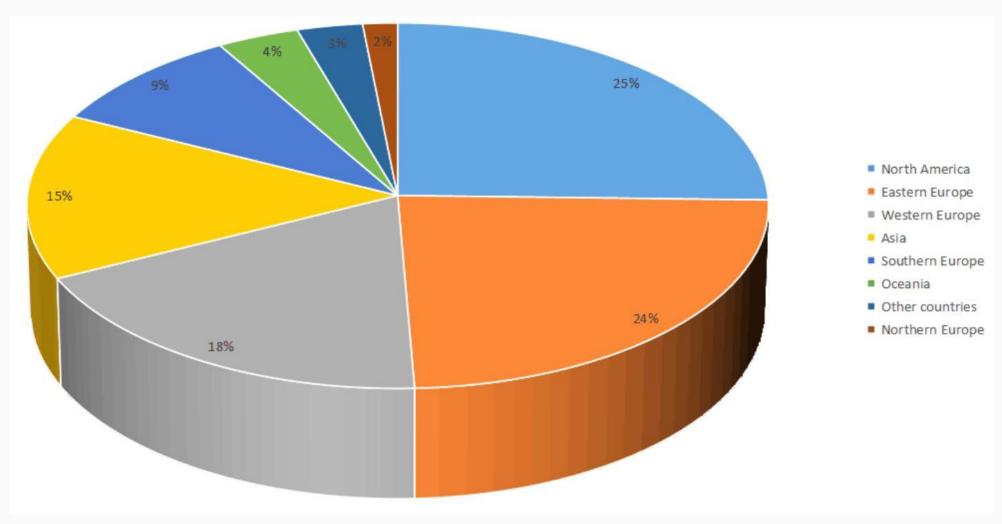

Through years' experience and development, NEWAY has become one of the biggest Rubber & Plastic, and Metal Fabrication industries and the leading exporter in China, and built an impressive reputation from our partners and customers home and abroad. Based on our great quality, competitive cost, professional technical supports and satisfactory customer service, our products have been exported to USA, South America, Europe, Australia, South Africa, Middle East and Southeast Asia, etc.