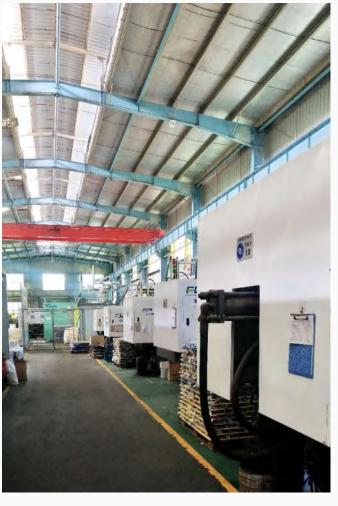

# Production Capacity XIAMEN NEWAY.

### **Plastic Injection Equipment List**

| No. | Equipment Name            | Equipment Type | Qty (sets) |  |  |  |
|-----|---------------------------|----------------|------------|--|--|--|
| 1   | Injection molding machine | 2200T          | 1          |  |  |  |
| 2   | Injection molding machine | 1250T          | 1          |  |  |  |
| 3   | Injection molding machine | 1000T          | 1          |  |  |  |
| 4   | Injection molding machine | 600T           | 1          |  |  |  |
| 5   | Injection molding machine | 320T           | 6          |  |  |  |
| 6   | Injection molding machine | 220T           | 1          |  |  |  |
| 7   | Injection molding machine | 180T           | 3          |  |  |  |
| 8   | Injection molding machine | 140T           | 3          |  |  |  |
| 9   | Injection molding machine | 90T            | 2          |  |  |  |
|     | Total Qty (Sets)          |                |            |  |  |  |
|     | Real production Usage     |                |            |  |  |  |