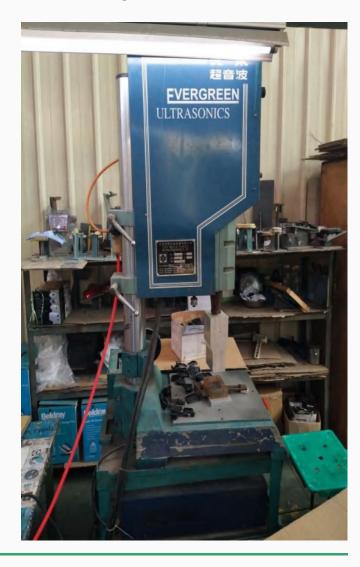

hines, vacuum vulcanizing machines, and injection molding machines.

Our capability for silicone rubber part is up to up to 1800\*800mm.



















### Extrusion Production Line XIAMEN NEWAY

We can produce strips in both plastic materials & rubber materials. Rubber hose & foam rubber sealing are available also.

















### **CNC Machining Production Line**



XIAMEN NEWAY

CNC machining on metal parts and plastic parts. We are able to make repeated positioning accuracy within tolerance 0.005mm, providing strong guarantee for precision parts.

We have 11 sets CNC machines (6 sets 4-axis machines), 15 sets CNC lathes and 4 sets milling machines.









# Mould making XIAMEN NEWAY





















Hot Stamping Machine



Pad Printing Machine



### Ultrasonic Machine





# Assembly Line

Assembly Line and QC area









Plastic raw material warehouse



Batch-mixing plant



Silicone rubber raw warehouse



Mold warehouse



Package warehouse



Semi-finished goods with label



Finished goods



Finished goods warehouse



Waiting for delivery





### Plastic Products XIAMEN NEWAY

High precision and Strict QC standard;

Professional DFM report before mould making; Support rapid prototyping and mass production.





# Rubber Products

TUV verified Certificate: ISO 9001:2015; Strict IQC for Incoming Material Control Systematic Manufacturing lines; Experienced production & QC teams





# Silicone Products XIAMEN NEWAY

Eco-friendly, Food Grade, Medical Grade;

Widely used in daily life, baby care products, medical items, electronics and sports;